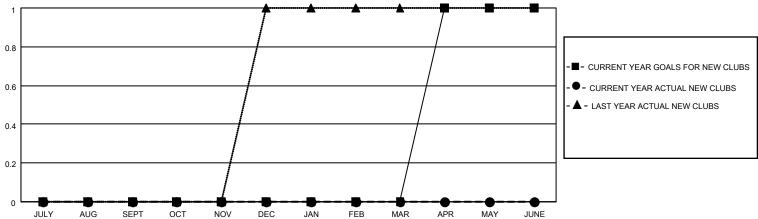

#### District 105SC

| Clubs         |               |             |               | Members               |                         |                         |                                                    |  |
|---------------|---------------|-------------|---------------|-----------------------|-------------------------|-------------------------|----------------------------------------------------|--|
|               | RESULTS FOR   | R 2020-2021 |               | RESULTS FOR 2020-2021 |                         |                         |                                                    |  |
| QUARTER       | NEW CLUB GOAL | NEW CLUBS   | DROPPED CLUBS | QUARTER MEN           | MBER GROWTH NET<br>GOAL | MEMBER GROWTH<br>ACTUAL | DROPPED<br>MEMBERS ACTUAL<br>(including transfers) |  |
| JULY/AUG/SEPT | 0             | 0           | 0             | JULY/AUG/SEPT         | 15                      | 17                      | 27                                                 |  |
| OCT/NOV/DEC   | 0             | 0           | 2             | OCT/NOV/DEC           | 25                      | 20                      | 48                                                 |  |
| JAN/FEB/MAR   | 0             | 0           | 2             | JAN/FEB/MAR           | 30                      | 33                      | 19                                                 |  |
| APR/MAY/JUNE  | 1             | 0           | 0             | APR/MAY/JUNE          | 30                      | 0                       | 0                                                  |  |

# GOALS AND ACTUAL NEW CLUBS CUMULATIVE