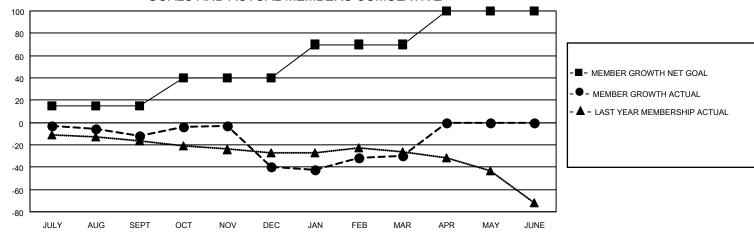

#### District 105SC

| Clubs         |               |             |               | Members               |                         |                         |                                                    |  |
|---------------|---------------|-------------|---------------|-----------------------|-------------------------|-------------------------|----------------------------------------------------|--|
|               | RESULTS FOR   | R 2020-2021 |               | RESULTS FOR 2020-2021 |                         |                         |                                                    |  |
| QUARTER       | NEW CLUB GOAL | NEW CLUBS   | DROPPED CLUBS | QUARTER MEN           | MBER GROWTH NET<br>GOAL | MEMBER GROWTH<br>ACTUAL | DROPPED<br>MEMBERS ACTUAL<br>(including transfers) |  |
| JULY/AUG/SEPT | 0             | 0           | 0             | JULY/AUG/SEPT         | 15                      | 17                      | 27                                                 |  |
| OCT/NOV/DEC   | 0             | 0           | 2             | OCT/NOV/DEC           | 25                      | 20                      | 48                                                 |  |
| JAN/FEB/MAR   | 0             | 0           | 2             | JAN/FEB/MAR           | 30                      | 33                      | 19                                                 |  |
| APR/MAY/JUNE  | 1             | 0           | 0             | APR/MAY/JUNE          | 30                      | 0                       | 0                                                  |  |

#### GOALS AND ACTUAL MEMBERS CUMULATIVE

| DROPPED CLUBS: 4 |    | 32 CLUBS OF 60 ADDED 1 OR MORE<br>NEW MEMBERS | GENDER DISTRIBUTION  MALE 778 (66.84%) |              |     |
|------------------|----|-----------------------------------------------|----------------------------------------|--------------|-----|
| DROPPED MEMBERS  |    |                                               | FEMALE                                 | 386 (33.16%) |     |
| DECEASED         | 13 | CLICK HERE FOR CUMULATIVE                     | TOTAL FAMILY UNIT MEMBERS              |              | 158 |
| CLUB CANCELLED   | 8  | MEMBERSHIP DATA                               | FAMILY MEMBERS PAYING HALF DUES        |              | 81  |
| OTHER            | 73 |                                               |                                        |              | 01  |
| TOTAL            | 94 |                                               | 0000                                   |              |     |